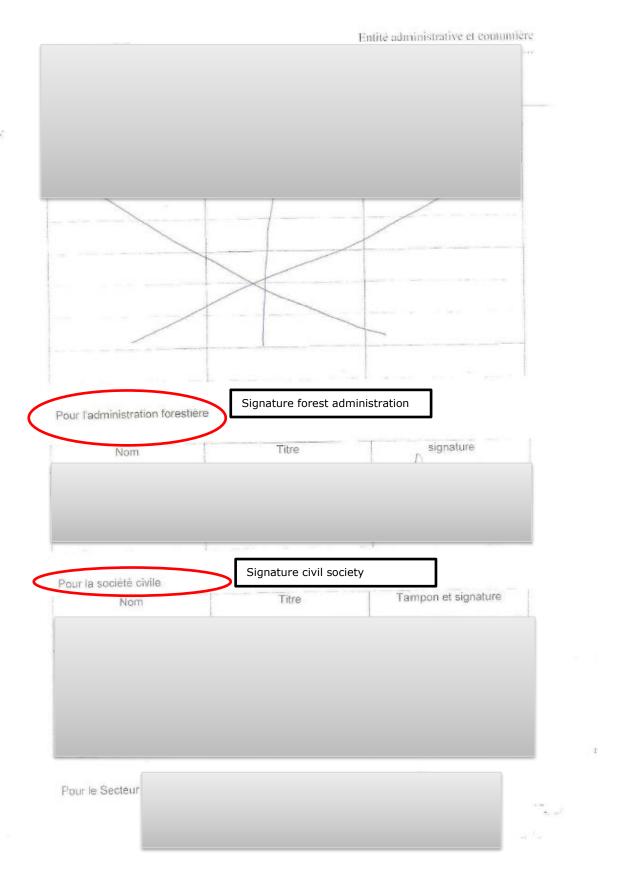

### **Example 2: Forest concession contract**

Applicable for: Timber from forest concessions

**Exemption**: Timber from other areas (no forest concessions)

**Purpose and content of document:** Establish the forest management/harvesting rights of a concession of both parties (concessionaire and ministry). Attached to the contract is a "cahier de charges" (social clauses with adjacent local communities), and management plan prepared by the concessionaire and approved by the administration. The contract is issued for 25 years. The contract can be renew based on different legal obligations and clauses.

Holder of document: Forest concessionaire/Forestry company

**Document issued by:** National Minister in charge of forests (Minister of Environmental, Nature Conservation and Tourism)

**Signature required by**: The document shall be signed by National Minister in charge of forests and the forest concessionaire.

#### Key considerations when checking the document:

| Have the stamps and signature been given by applicable authority?                     |
|---------------------------------------------------------------------------------------|
| Is the date on the document prior to the date of transport of timber?                 |
| What area (sector, territory, district and province and delimitations) is included in |
| the contract?                                                                         |
| Is the name of holder the same as the seller's name on the invoice?                   |
| Has the contract attached as annex the management plan (approved by                   |
| administration) and the "cahier de charges" (social clauses with adjacent local       |
| communities)                                                                          |