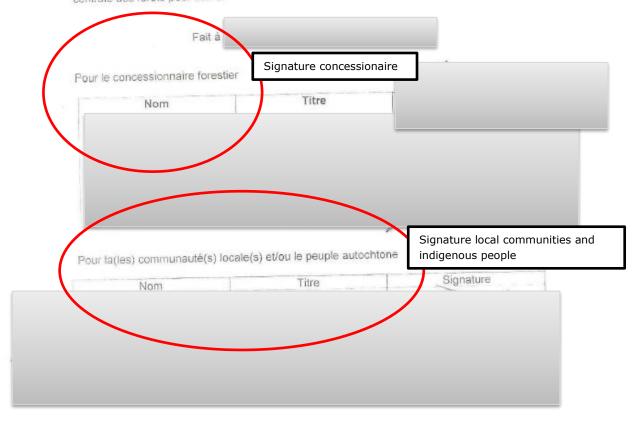

### **Example 2: Forest concession contract**

Applicable for: Timber from forest concessions

**Exemption**: Timber from other areas (no forest concessions)

**Purpose and content of document:** Establish the forest management/harvesting rights of a concession of both parties (concessionaire and ministry). Attached to the contract is a "cahier de charges" (social clauses with adjacent local communities), and management plan prepared by the concessionaire and approved by the administration. The contract is issued for 25 years. The contract can be renew based on different legal obligations and clauses.

Holder of document: Forest concessionaire/Forestry company

**Document issued by:** National Minister in charge of forests (Minister of Environmental, Nature Conservation and Tourism)

**Signature required by**: The document shall be signed by National Minister in charge of forests and the forest concessionaire.

#### Key considerations when checking the document:

| Have the stamps and signature been given by applicable authority?                     |
|---------------------------------------------------------------------------------------|
| Is the date on the document prior to the date of transport of timber?                 |
| What area (sector, territory, district and province and delimitations) is included in |
| the contract?                                                                         |
| Is the name of holder the same as the seller's name on the invoice?                   |
| Has the contract attached as annex the management plan (approved by                   |
| administration) and the "cahier de charges" (social clauses with adjacent local       |
| communities)                                                                          |