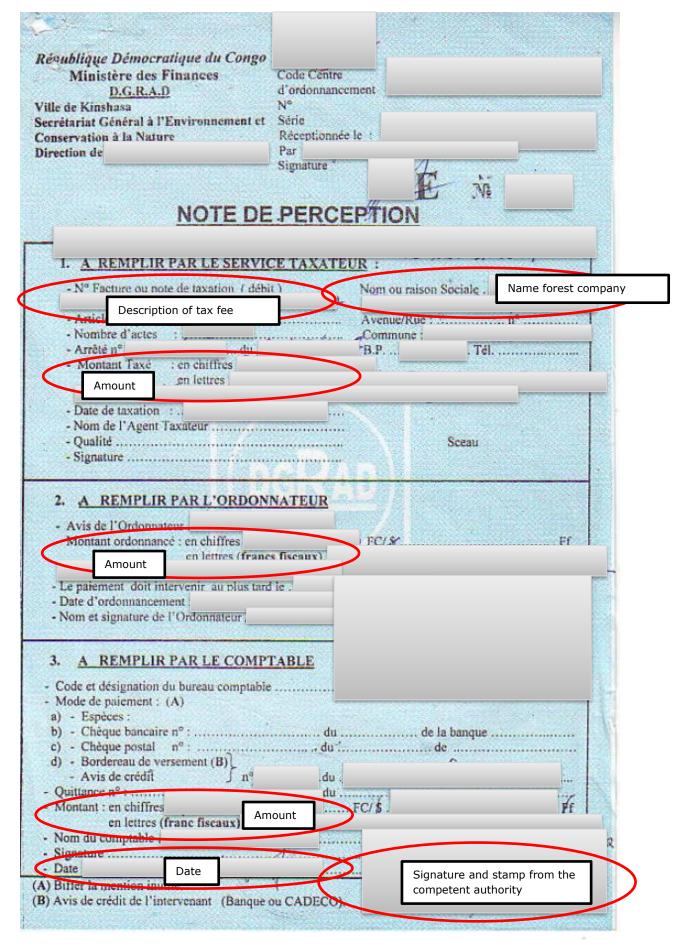

## Taxes and Fees

| Legal Category                               | Documents                                                                                                                                                                                                                                                                                                                                                                                                                                                                                                                                                                                                                                            |  |  |
|----------------------------------------------|------------------------------------------------------------------------------------------------------------------------------------------------------------------------------------------------------------------------------------------------------------------------------------------------------------------------------------------------------------------------------------------------------------------------------------------------------------------------------------------------------------------------------------------------------------------------------------------------------------------------------------------------------|--|--|
| 1.5 Payment of harvesting royalties and fees | <ul> <li>Letter of tax number (Example 8)</li> <li>Proof of payment (receipt) of Harvesting tax</li> <li>Deposit slip and certificate of payment for the payment in cash of all taxes and royalties required by the Forest Code</li> <li>Debit notice and certificate of payment for the payment in writing</li> <li>Collection note or deposit signed by the contractor</li> <li>Deposit slip for the implementation tax and the annual compensatory tax payable at the latest by 30 June of each year</li> <li>Deposit slip and harvesting tax payable by the forestry company, at the rate of 1.25% per m3 of the value of the species</li> </ul> |  |  |
| 1.6 Value added taxes and other sales taxes  | <ul> <li>Letter of tax number (Example 8)</li> <li>Sales contract-invoice</li> <li>Purchase, sale and export authorization</li> <li>Contract validation report of timber purchase and sale from the Department of Forest Management</li> <li>Timber export certificate/declaration</li> <li>Note of collected VAT</li> <li>Debit note of the added tax</li> </ul>                                                                                                                                                                                                                                                                                    |  |  |
| 1.7 Income and Profit Taxes                  | <ul> <li>Letter of tax number (Example 8)</li> <li>Debit note of the fee on forest area (Example 10)</li> <li>Note of fee collection on forest area (Example 9)</li> <li>Debit note of the export tax</li> <li>Note of collection of export tax</li> </ul>                                                                                                                                                                                                                                                                                                                                                                                           |  |  |