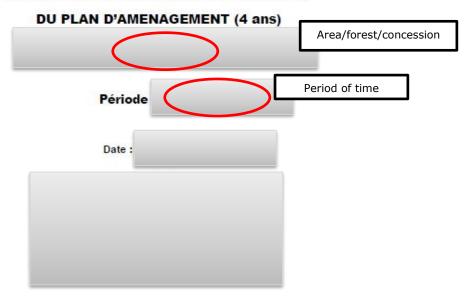

## PLAN DE GESTION COUVRANT LA PERIODE DE PREPARATION

RDC

SOMMAIRE

Summary of content of the Forest management plan

| S              | IGLES        | S ET ACRONYMES EMPLOYES DANS LA SUIT <del>E DO TEXTE</del>                                                             | 4    |  |  |  |
|----------------|--------------|------------------------------------------------------------------------------------------------------------------------|------|--|--|--|
| INTRODUCTION 5 |              |                                                                                                                        |      |  |  |  |
| 1              | CO           | NTEXTE                                                                                                                 | 6    |  |  |  |
|                | 1.1          | Présentation de la société                                                                                             | 6    |  |  |  |
|                | 1.2          | Dénominations utilisées dans ce document                                                                               | 7    |  |  |  |
|                | 1.3          | Constitution d'une                                                                                                     | 8    |  |  |  |
|                | 1.4          | Localisation des titres forestiers                                                                                     | 10   |  |  |  |
|                | 1.5          | Climat et géographie de la zone concernée                                                                              | 12   |  |  |  |
|                | 1.6          | Contexte socio-économique et contribution de au développement local                                                    | 13   |  |  |  |
|                | 1.7          | Bref Historique des activités forestières passées sur le bloc forestier                                                | 14   |  |  |  |
|                | 1.7.         | 1 Exploitation de la                                                                                                   | 14   |  |  |  |
|                | 1.7.         | 2 Transformation des grumes issues des Garanties d'Approvisionnement                                                   | 18   |  |  |  |
| 2              | PR           | OCESSUS D'AMENAGEMENT ET DE CERTIFICATION VOULU PAR LA                                                                 |      |  |  |  |
|                | 19           |                                                                                                                        |      |  |  |  |
|                | 2.1          | Élaboration du plan d'aménagement du titre forestier                                                                   |      |  |  |  |
|                | 2.2          | Vers la certification de légalité et de gestion durable des activités de                                               | 20   |  |  |  |
| 3              | RE           | GLEMENT D'EXPLOITATION SUR LES 4 PREMIERES AAC                                                                         | . 21 |  |  |  |
|                | 3.1          | SCHÉMA DE GESTION PROPOSÉ                                                                                              |      |  |  |  |
|                | 3.2          | Localisation des 4 premières aac                                                                                       | 21   |  |  |  |
|                | 3.2.         | 1 Surface utile retenue                                                                                                | 21   |  |  |  |
|                | 3.2.         |                                                                                                                        |      |  |  |  |
|                | 3.2.         |                                                                                                                        |      |  |  |  |
|                | 3.3          | Évaluation de la ressource exploitable  AAC et prévisions de récolte établies pour la négociation des clauses sociales |      |  |  |  |
|                |              |                                                                                                                        |      |  |  |  |
|                | 3.4.<br>3.4. |                                                                                                                        |      |  |  |  |
|                | 3.4.         |                                                                                                                        |      |  |  |  |
|                | 3.5          | Infrastructures à créer                                                                                                | 38   |  |  |  |
|                | 3.6          | Règles d'intervention en milieu forestier                                                                              | 39   |  |  |  |
|                | 3.6.         | Description technique des opérations forestières                                                                       | 40   |  |  |  |
|                | 3.6.         |                                                                                                                        |      |  |  |  |
|                |              | vironnement et la faune                                                                                                |      |  |  |  |
|                | 3.6.         |                                                                                                                        |      |  |  |  |
| 4              |              | OGRAMME INDUSTRIEL EN LIAISON AVEC CETTE SSA                                                                           |      |  |  |  |
| 5              |              | OGRAMME SOCIAL RATTACHE A LA                                                                                           |      |  |  |  |
|                | 5.1          | Mesures sociales concernant les ayants droit et les employés                                                           | 47   |  |  |  |
|                |              |                                                                                                                        |      |  |  |  |

Plan de Gestion couvrant la période de préparation du Plan d'Aménagement

Page 2

RDC

| 5.2   | Évaluation des montants des ristournes pour la négociation des clauses sociale | es 48   |
|-------|--------------------------------------------------------------------------------|---------|
| 5.3   | Évaluation des montants des ristournes disponibles en application du présent p | plan de |
| gesti | ion                                                                            | 52      |
| 5.4   | Amendements à apporter aux clauses sociales signées                            | 55      |
| 6 SY  | YNTHESE GENERALE DU PLAN DE GESTION SUR 4 ANS                                  | 58      |
| LISTE | DES CARTES                                                                     | 60      |
| LISTE | DES TABLEAUX                                                                   | 60      |
| LISTE | DES FIGURES                                                                    | 61      |
| LISTE | DES ANNEXES                                                                    | 62      |