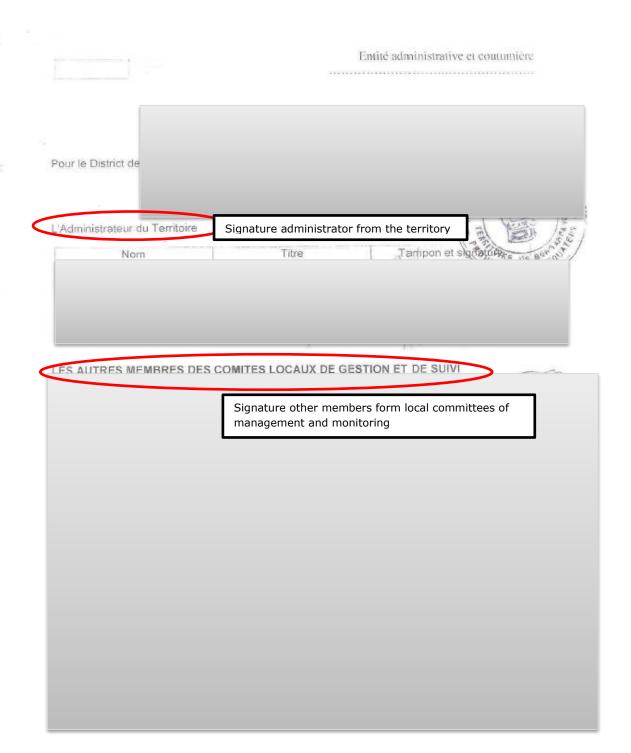

### **Example 2: Forest concession contract**

Applicable for: Timber from forest concessions

**Exemption**: Timber from other areas (no forest concessions)

**Purpose and content of document:** Establish the forest management/harvesting rights of a concession of both parties (concessionaire and ministry). Attached to the contract is a "cahier de charges" (social clauses with adjacent local communities), and management plan prepared by the concessionaire and approved by the administration. The contract is issued for 25 years. The contract can be renew based on different legal obligations and clauses.

Holder of document: Forest concessionaire/Forestry company

**Document issued by:** National Minister in charge of forests (Minister of Environmental, Nature Conservation and Tourism)

**Signature required by**: The document shall be signed by National Minister in charge of forests and the forest concessionaire.

#### Key considerations when checking the document:

| Have the stamps and signature been given by applicable authority?                     |
|---------------------------------------------------------------------------------------|
| Is the date on the document prior to the date of transport of timber?                 |
| What area (sector, territory, district and province and delimitations) is included in |
| the contract?                                                                         |
| Is the name of holder the same as the seller's name on the invoice?                   |
| Has the contract attached as annex the management plan (approved by                   |
| administration) and the "cahier de charges" (social clauses with adjacent local       |
| communities)                                                                          |