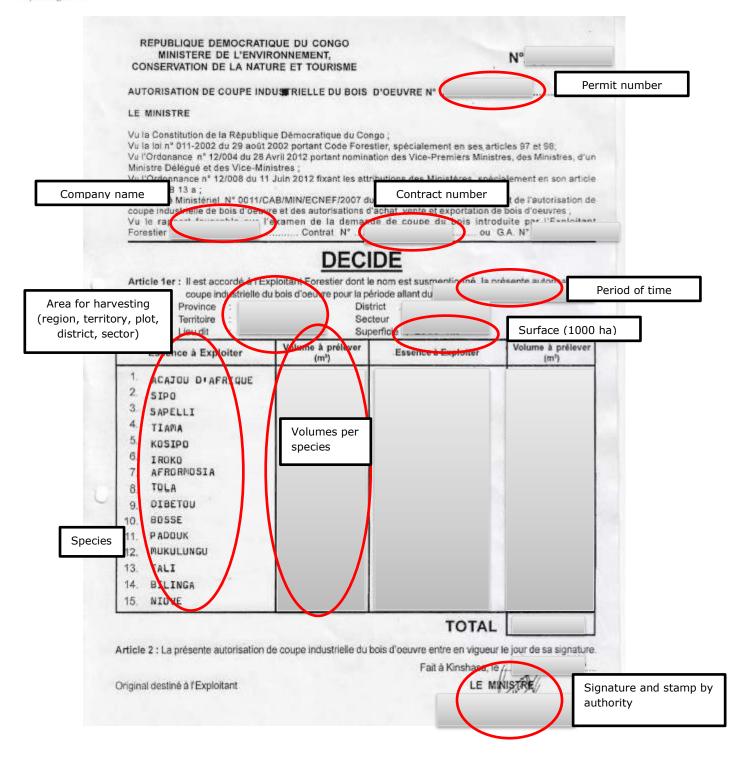

## Example 1: Ordinary harvesting permit (Autorisation de coupe industrielle du bois d'œuvre)

Applicable for: Timber from forest concessions until 2016

**Exemption**: Timber from other areas (no forest concessions)

**Purpose and content of document:** The harvesting permit is required prior to harvesting and provides evidence of legal harvesting. This permit is granted by the ministry of forests. While harvesting trees, holders must act according to the required period of time, area, species, and volume allowed by the permit. Contents of the harvesting permit include the permit number, harvest location, species, harvest area (always 1000 ha) and stock volume, time period of harvesting, and authorized organisation. Harvesting permits are normally valid for at least one year.

Holder of document: Harvesting concession

Document issued by: National Minister in charge of forests

**Signature required by**: The document shall be issued and signed by National Minister in charge of forests

Key considerations when checking the document:

| Is the date on the document prior to the date of transport?                 |
|-----------------------------------------------------------------------------|
| Has the signature been provided by the applicable authority?                |
| What area is included in the harvesting permit?                             |
| Is the name of the holder the same as the seller's name on the VAT invoice? |
| Is the harvest volume equal to or greater than that in the invoice and      |
| transportation permit?                                                      |
| Is the species the same as that in the invoice and transportation permit?   |
| Is the harvesting location the same as or near to the starting place for    |
| transporting?                                                               |