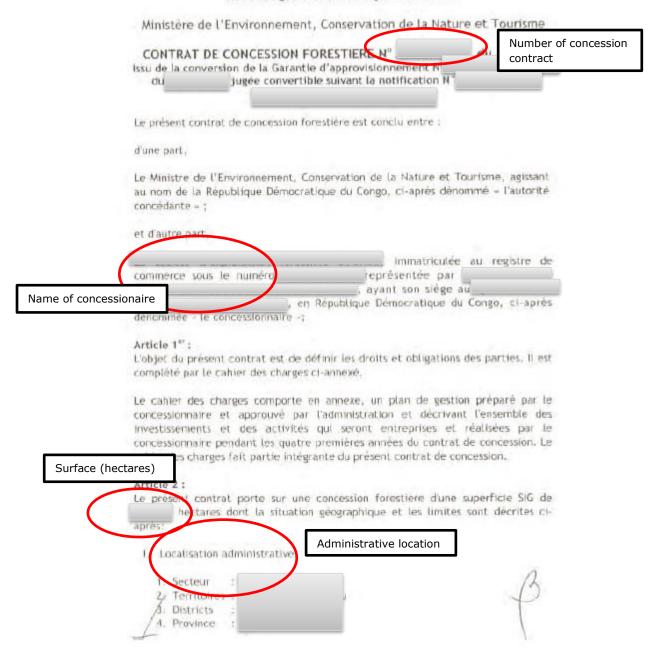

### **Example 2: Forest concession contract**

Applicable for: Timber from forest concessions

**Exemption**: Timber from other areas (no forest concessions)

**Purpose and content of document:** Establish the forest management/harvesting rights of a concession of both parties (concessionaire and ministry). Attached to the contract is a "cahier de charges" (social clauses with adjacent local communities), and management plan prepared by the concessionaire and approved by the administration. The contract is issued for 25 years. The contract can be renew based on different legal obligations and clauses.

Holder of document: Forest concessionaire/Forestry company

**Document issued by:** National Minister in charge of forests (Minister of Environmental, Nature Conservation and Tourism)

**Signature required by**: The document shall be signed by National Minister in charge of forests and the forest concessionaire.

#### Key considerations when checking the document:

| Have the stamps and signature been given by applicable authority?                     |
|---------------------------------------------------------------------------------------|
| Is the date on the document prior to the date of transport of timber?                 |
| What area (sector, territory, district and province and delimitations) is included in |
| the contract?                                                                         |
| Is the name of holder the same as the seller's name on the invoice?                   |
| Has the contract attached as annex the management plan (approved by                   |
| administration) and the "cahier de charges" (social clauses with adjacent local       |
| communities)                                                                          |

#### REPUBLIQUE DEMOCRATIQUE DU CONGO

| II. Délimitation physique : | Physical d | elimitation                                      |  |
|-----------------------------|------------|--------------------------------------------------|--|
| Au Nord                     |            | no di ili di |  |
| Au Sud et à l'Ouest :       |            |                                                  |  |
| A l'Est :                   |            |                                                  |  |
| A L'Est :                   |            |                                                  |  |

La carte de la concession forestière est jointe en annexe au présent contrat.

#### Article 3:

La durée du contrat de concession est de vingt-cinq ans renouvelables dans les conditions fixées à l'article 8 ci-dessous.