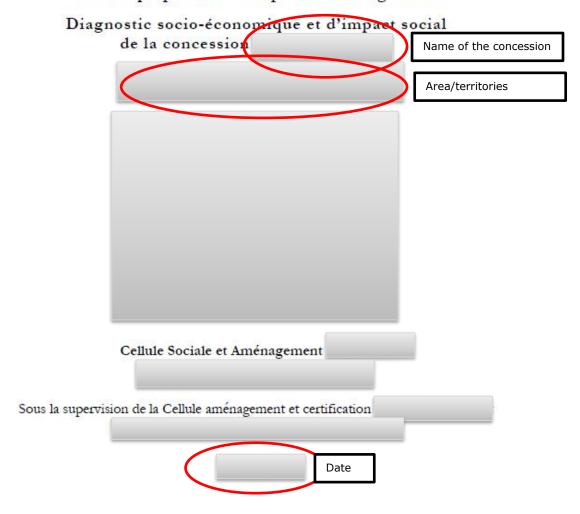

### Example 3: Forest Management Plan

Applicable for: Timber from forest concessions

**Exemption**: Timber from other areas (no forest concessions)

**Purpose and content of document:** The forest management plan establish the goals and objectives, including a context of the area to be managed, maps and inventory and activities to be implemented for timber harvesting. Also, a social programme need to be included on the forest management plan based on the rights from communities based close or within the forest area.

#### Key considerations when checking the document:

| Is the forest management plan valid and approved?                                 |
|-----------------------------------------------------------------------------------|
| Is the plan in the valid time period?                                             |
| Is the forest where timber comes included on the management plan?                 |
| Is there a social programme included on the forest management plan?               |
| Is the allowable harvesting volume indicated?                                     |
| Based on the calculation in the plan, is the harvest volume lower than the growth |
| amount?                                                                           |
| Does the forest type an allowed harvesting forest type?                           |
| Are there any natural protected areas/species?                                    |
| If applicable, are there any measures of protecting the protected areas/species?  |