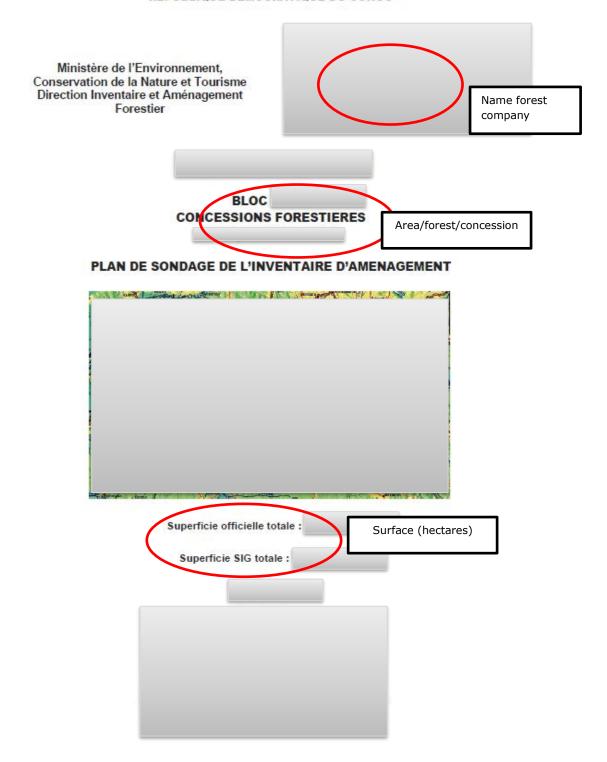

#### ATTESTATION DE CONFORMITE DU PLAN DE SONDAGE DE L'INVENTAIRE D'AMÉNAGEMENT Concession Forestière : Name of concessions Je soussigné, Secrétaire Général a.i à l'Environnement et Conservation de la Nature, atteste par la présente que les services techniques compétents de la DIAF ont examiné la demande d'approbation du Plan de Sondage de l'inventaire d'aménagement introduite par l'entreprise forestière identifiée comme suit : Nom de l'entreprise Statut de l'entreprise : Siège social: Numéro de registre de commerce : Data from the concessionaire/forest Identification Nationale: company Téléphone : E-mail: Boîte postale Après avoir pris connaissance dudit document et analysé ses éléments constitutifs, notamment le taux de sondage, la distribution des layons et l'ensemble du dispositif, la DIAF a approuvé ce Plan de Sondage de l'inventaire d'aménagement de la concession forestière ci-après présentée : Contrats de concession forestière : Territoires: Data from the forest Districts: concession and Province: limits/area (hectares) Superficie(SIG):