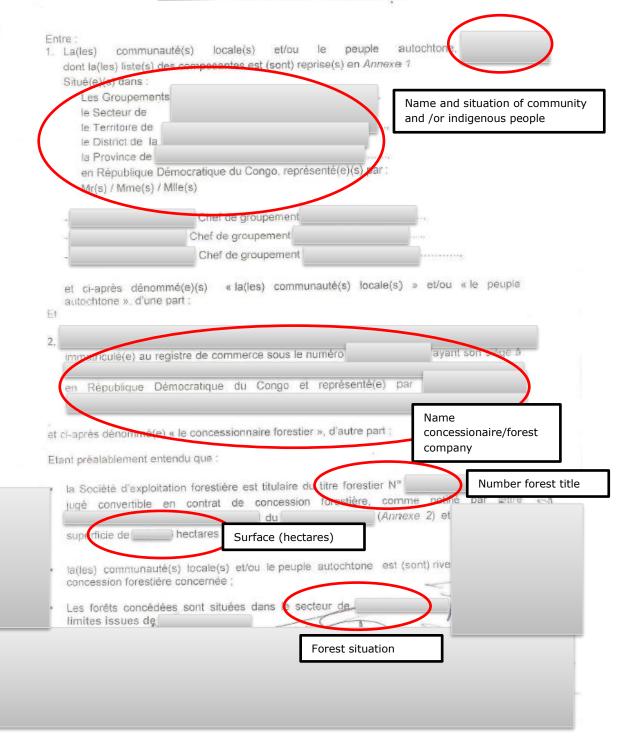

### **Example 2: Forest concession contract**

Applicable for: Timber from forest concessions

**Exemption**: Timber from other areas (no forest concessions)

**Purpose and content of document:** Establish the forest management/harvesting rights of a concession of both parties (concessionaire and ministry). Attached to the contract is a "cahier de charges" (social clauses with adjacent local communities), and management plan prepared by the concessionaire and approved by the administration. The contract is issued for 25 years. The contract can be renew based on different legal obligations and clauses.

Holder of document: Forest concessionaire/Forestry company

**Document issued by:** National Minister in charge of forests (Minister of Environmental, Nature Conservation and Tourism)

**Signature required by**: The document shall be signed by National Minister in charge of forests and the forest concessionaire.

#### Key considerations when checking the document:

| Have the stamps and signature been given by applicable authority?                     |
|---------------------------------------------------------------------------------------|
| Is the date on the document prior to the date of transport of timber?                 |
| What area (sector, territory, district and province and delimitations) is included in |
| the contract?                                                                         |
| Is the name of holder the same as the seller's name on the invoice?                   |
| Has the contract attached as annex the management plan (approved by                   |
| administration) and the "cahier de charges" (social clauses with adjacent local       |
| communities)                                                                          |