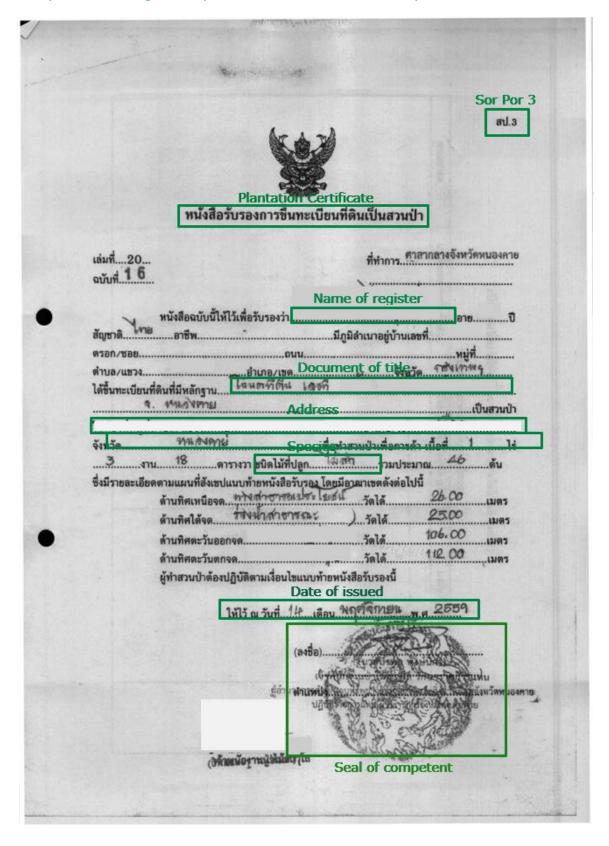

### Plantation Certificate (Sor Por 3)

**Applicable for:** Registered plantations (both state and private owned)

Purpose and content of document: Plantation Certificate (Sor Por 3) is the document showing registration of plantations under the Forest Plantation Act B.E. 2535 (1992) and the Forest Plantation Act (No. 2) B.E. 2558 (2015). Private and state operators can register their plantations with the Royal Forest Department. To be eligible for registration, applicants must meet the species and land tenure requirements.

In terms of species requirements, under the Forest Plantation Act B.E. 2535 (1992), only plantations that were growing restricted species were allowed to register with Royal Forest Department and receive **Plantation Certificate (Sor Por 3)**. From 2015, with the Forest Plantation Act (No. 2) B.E.2558 (2015), the species requirement has changed; only plantations that grow one or more of the 58 timber species listed in the <u>Annex</u> are allowed to apply.

Currently (September 2021) there are **two templates** of the Plantation Certificate (Sor Por 3): **Template 1** (for registered plantations before the 3<sup>rd</sup> of July 2018) and **Template 2** (after the 3<sup>rd</sup> of July 2018) (see below).

**Holder of document:** Private and state operators who register their plantations are the holders of the document

**Signature required by:** The document shall be issued and signed by Royal Forest Department

Evidence limitations and weaknesses:

- ☐ Has the signature been given by Provincial Governor?
- □ Which area and forest type are included?
- □ Was the correct template used? (According to the year of Certificate)