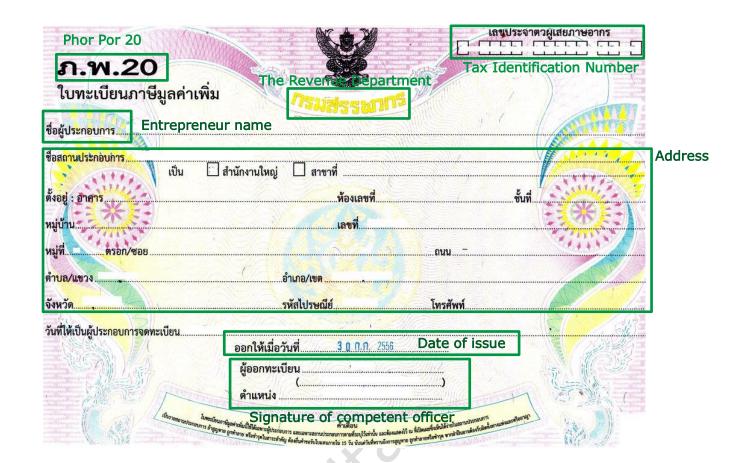

# What documents are relevant to indicate timber legality in Thailand?

Below are listed examples of essential documents which can support the mapping of supply chains for traceability purposes or aid in mitigating legal non-compliance risks for timber supply chains within Thailand.

A description of the document is attached to each image of its contents. It states to whom the document is applicable, who it has been issued and signed by, as well as important considerations when checking the validity of the document as part of the due diligence process.