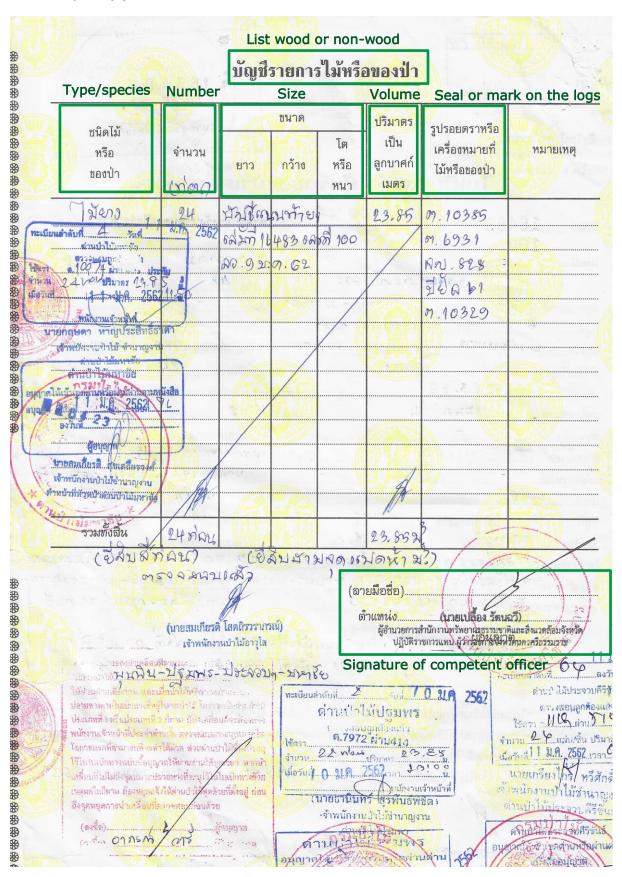

-------------------|
| Are type/species, size, volume, seal or mark on the logs, the sequential number on   |
| the logs, and the rate of royalty paid listed? Does it match with Transport document |
| and Packing list?                                                                    |

Has the signature been given by Provincial Governor or assigned person?

☐ Is the harvesting permit included? (Applicable for restricted species harvested prior the 15th of April 2019)

#### Timber Legality Risk Assessment indicator which this document is relevant to:

- 1.9. Protected Sites and Species
- 1.16. Classification of Species, Quantities, Qualities
- 1.17. Trade and Transport
- 1.19. Custom Regulations



### Removal pass (1)



Signature and seal of the competent officer

### Removal pass (2)





### Packing List

| 1     | 1         |                                      |       |           |           |               |                   | Sea              | or mark                                    | on the l |
|-------|-----------|--------------------------------------|-------|-----------|-----------|---------------|-------------------|------------------|--------------------------------------------|----------|
|       |           | species                              | Nui   | mber 1    | บัญชีรายก | ารไร <b>้</b> | ะ<br>ต้ายใบเบิกทา |                  |                                            |          |
| _     |           | เล                                   | 1916  | 483 21    | เที่ 100  | ลงวันที่      | 9 เดือน           | เกราดม           | M.M. 2562