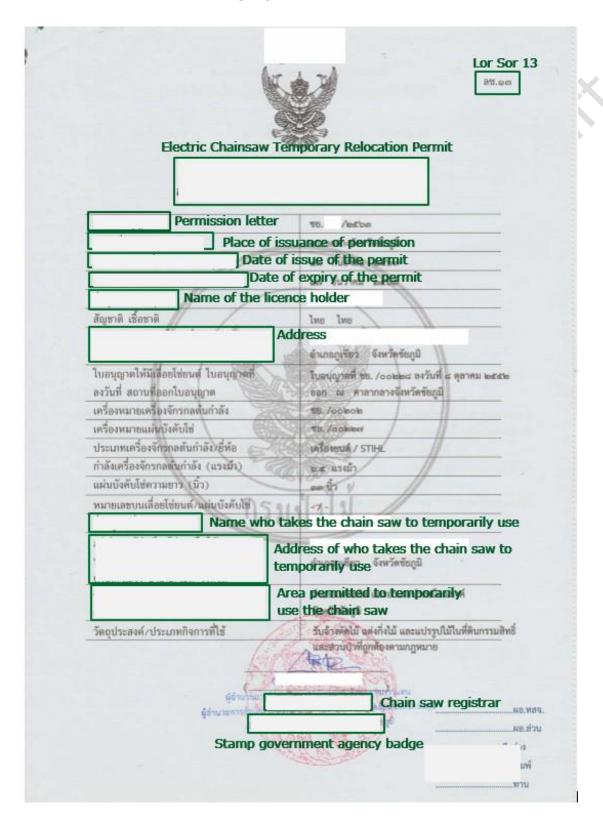

rar.

Holder of document: Electric chainsaw operator

Signature required by: The document shall be issued and signed by the Royal Forest Department (Bangkok) or provincial halls (Ministry of Interior) (outside Bangkok).

Key considerations when checking the document:



| 10 211 | roguirod | intorma     | tion.   | incli     | Idod 2 | į |
|--------|----------|-------------|---------|-----------|--------|---|
| 15 011 | required | 11111011116 | 3111711 | 11 11 .11 | men:   |   |
| <br>   |          |             |         |           |        |   |

- Has the signature been given the appropriate chain saw registrar?
- Is the permit valid? -valid 90 days from issuance.

#### Timber Legality Risk Assessment indicator which this document is relevant to:

• 1.8. Timber harvesting regulations



### Social Security Certificate of Registration (for employer)

Applicable for: Employer

Purpose and content of document: Employees between fifteen to sixty years, shall be insured. When an employee, who is already insured, reaches sixty years of age and is still an employee of the employer subject to the Social Security Act, B.E. 2533 (1990), such employee shall continue to be insured. An employer shall submit statement listing names of insured persons, rate of wages, and other information, in accordance with the form prescribed by the Secretary-General, to the Office within thirty days from the date on which the employees have become insured. When the employer has submitted the statement of particulars above, the Office shall issue to the employer a Social Security Certificate of Regi