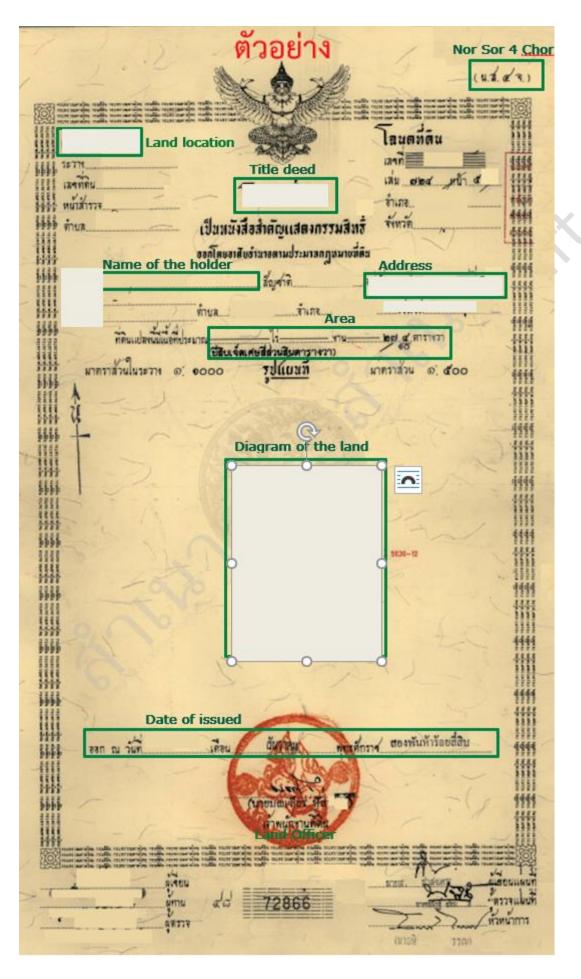

#### Freehold Title Deed – Nor Sor 4 Chor

Applicable to: Plantations and Natural Forest on private land

Purpose and content: The title deed is the document showing land ownership, and include the title deed map, the certificate of ownership in lieu of title deed and the preoccupation certificate stamped "Already Put to Use".

There are 6 types of title deeds under the Land Code:

- 1) Nor Sor 4 Kor (issued between 1954-1967)
- 2) Nor Sor 4 Khor (1) (issued between 1954-1967)
- 3) Nor Sor 4 Khor (a) (issued between 1954-1967)
- 4) Nor Sor 4 (issued between 1967-1986)
- 5) Nor Sor 4 Ngor (issued between 1971-1986) and,
- 6) Nor Sor 4 Chor (issued between 1986-present).

The first three types of title deeds are the Nor Sor 4 Kor, Nor Sor 4 Khor (1) and Nor Sor 4 Khor (n), which are title deeds issued by virtue of the Ministerial Regulation No. 5 B.E. 2497 (1954) which has been repealed by the Ministerial Regulation No. 15 (B.E. 2510). At present, the three title deeds are not issued to people but if any people still have the said title deed, it is still considered valid.

The Nor Sor 4 is a title deed issued under the Ministerial Regulation No. 15 (B.E. 2510) which was later repealed by Ministerial Regulation No. 34 (B.E. 2529). The Nor Sor 4 Ngor is a title deed issued under Ministerial Regulation No. 17 (B.E. 2514), which was later repealed by Ministerial Regulation No. 34 (B.E. 2529).

The Nor Sor 4 Chor is the last type of title deed issued by the government to the people which occupy and make use of the land. Therefore, at present, the title deed issued by the government to the people is only a Nor Sor 4 Chor.

Holder of document: Private Landowner

Signature required by: The document shall be issued and signed by the Department of Lands.

#### Key considerations when checking the document:

- ☐ Is it signed with a black ink with red ink stamp?
- □ What title deed type is included?
- Is it granted to the same landowner whose name is the same on other documents relative to the supply chain?