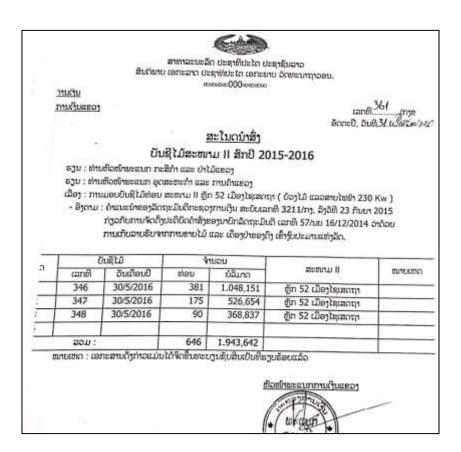

ວິຊາການຂະແໜ່ງປ່າໄມ້, ປະຈຳພາກສະໜາມ;

ບັນຊີທີ່ໄດ້ກວດກາຄັ້ງນີ້ປະກອບມີ 03 ບັນຊີຄື:

| 2/0      | ເບີທ່ອນ  | ບໍລິມາດ (ມ³)              | ເລກທີ            | ລິງວັນທີ    | สมายสมา |
|----------|----------|---------------------------|------------------|-------------|---------|
| ບັນຊີ01  | 614-788  | 526,654                   | <b>→</b> 347/ປມຂ | 30/ 5 /2016 |         |
| ບັນຊີ02  | 789-878  | 368,873                   | 348/ปมล          | 30/ 5 /2016 |         |
| ປັ້ນຊີ03 | 879-1259 | 1.048,151                 | 346/ປມຂ          | 30/ 5 /2016 |         |
| ສວມ      | 645 ທ່ອນ | 1.943.642 JJ <sup>3</sup> |                  |             |         |