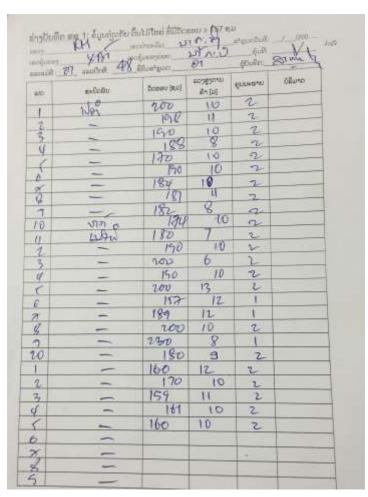

ວິຊາການຂະແໜ່ງປ່າໄມ້, ປະຈຳພາກສະໜາມ;

ບັນຊີທີ່ໄດ້ກວດກາຄັ້ງນີ້ປະກອບມີ 03 ບັນຊີຄື:

| 2/0      | ເບີທ່ອນ  | ບໍລິມາດ (ມ³)              | ເລກທີ            | ລິງວັນທີ    | สมายสมา |
|----------|----------|---------------------------|------------------|-------------|---------|
| ບັນຊີ01  | 614-788  | 526,654                   | <b>→</b> 347/ປມຂ | 30/ 5 /2016 |         |
| ບັນຊີ02  | 789-878  | 368,873                   | 348/ปมล          | 30/ 5 /2016 |         |
| ປັ້ນຊີ03 | 879-1259 | 1.048,151                 | 346/ປມຂ          | 30/ 5 /2016 |         |
| ສວມ      | 645 ທ່ອນ | 1.943.642 JJ <sup>3</sup> |                  |             |         |

ພາກສະໜາມ

| 2.450 | No.     | 1000    | 100    | 0.00  | 0.32)   | 0.223   |         |                   |        |           |        |
|-------|---------|---------|--------|-------|---------|---------|---------|-------------------|--------|-----------|--------|
| 1087  | 1.0%n   | 1097    | 25     | 1150  | 0.589   |         | 0.569   | -                 | 1      | -         | -      |
| 1058  | 3600    | 1008    | 29     | 180   | 0.545   |         | 0.915   | +                 | -      | -         | -      |
| 1089  | 1205    | 1069    | 24     | 335   | 0.255   | 0.225   | 0.12    | -                 | -      | -         |        |
| 1090  | Turkn   | 1090    | 27     | 190   | 0.378   |         | 0.878   | +                 | -      | -         | -      |
| 1001  | 12%n    | 1091    | 28     | 700   | 5.480   |         | 6.480   | -                 | -      | +         | -      |
| 1002  | - ŁOśn  | 1092    | 1.22   | 1050  | 0.300   | 0.130   | 01100   | 1                 | +      | -         | -      |
| 1993  | 12000   | 7093    | 1 - 24 | 1010  | 0.457   | 0.487   | -       | -                 | -      | -         | -      |
| 1094  | LDin    | 1094    | 23     | 10140 | 0.432   | 0.432   | _       | -                 | -      | _         | -      |
| 1095  | 10%n.   | 1095    | 47     | 820   | 2,001   | 1000    |         | -                 | 2.001  | -         |        |
| 1095  | tØ%n    | 1096    | 27     | 395   | 0.185   |         | 0.486   | _                 | 5.091  | -         |        |
| 1697  | 50 km   | 1097    | 21     | 970   | 0.338   | 0.8%    | 957905  | -                 | -      | -         |        |
| 1000  | 7,000   | 1058    | 30     | 850   | 1.010   | -       |         | 1.058             |        | -         |        |
| 1099  | 1,0%    | 1099    | 177    | 570   | 0.328   |         | 0.325   |                   |        | _         | -      |
| 1100  | 1000    | 1100    | 29     | 710   | 0.691   |         | 0.891   | -                 | -      | -         | -      |
| 1101  | t//in   | 1101    | 29     | 710   | 0.437   | -       | 0.437   |                   | 1      | -         | -      |
| 1102  | 1,0%n   | 1102    | 38     | 640   | 0.851   | -       | 91140   |                   | -      | 0.651     | _      |
| 1103  | 10°th   | 1103    | 23     | 7/0   | 0.320   | 6.333   | -       |                   | -      | 2.001     | -      |
| 3104  | town-   | 1104    | 23     | 940   | 0.390   | 0.306   | _       | -                 | -      | 1         |        |
| 1105  | 10%n    | 1305    | -20    | 540   | 0.170   | 0.170   | -       | _                 |        | -         | _      |
| 9.100 | 12750   | 1306    | 20     | 980   | 0.457   |         | 0.407   | -                 |        | -         |        |
| 1107  | 1,500   | 1107    | 22     | 920   | 0.380   | 0.356   |         |                   | 2      | -         |        |
| 1106  | Linn    | 1106    | 29     | 760   | 0.104   | 0.324   | - 2     | 7. 12.            | 100    | ( State   | -      |
| 1109. | 1,07611 | 1109    | 23     | 810   | 0.336   | 0.336   | 144     | HATTE CHILL       | 141    | / N/ FOUR | 100    |
| 1110  | t/An    | 1110    | 52     | 720   | 5,250   | 0.229   | 1       | L. Fangled To Co. |        | Alaba A   | 27.0   |
| 1111  | town    | 1411    | 20     | 1048  | 0.327   | 6.327   | 1       |                   | -      | 1000      | 190    |
| 1115  | TANK.   | 1112    | 34     | 950   | 0.402   | 0.402   |         | <b>C F F C</b>    | -      | 10000     | 77     |
| 1113  | 1.0%n   | 1113    | 25     | 1128  | 0.425   | 0.426   |         | The Late of Late  |        | Shite     | -      |
| 1114  | 1205    | 1114    | 23     | 1110  | 0,481   | 0.461   |         |                   |        | -         | -      |
| 1115  | 129n    | 1115    | 25     | 610   | 9.299   | 100     | 0.299   |                   |        |           | 777    |
| 1116  | 10 m    | 1116    | 51     | 1510  | 0.384   | 9,394   |         |                   |        | -         |        |
| 5117  | they    | 1217    | 29     | 980   | 0.647   | -       | 0.647   |                   |        |           | -      |
| 1118  | Lim     | 1116    | 44     | 1050  | 0.943   |         |         | -                 |        | 0.942     |        |
| 1110  | 1000    | 1119    | 33     | 840   | 0.718   |         |         |                   | 0.719  |           |        |
| 1140  | 12/40   | 1120 ns | 34     | 540   | 0.762   |         |         |                   | 0.726  |           |        |
|       | anti I  | -110 MI | N.     | -     | 607,500 | 106.219 | 226.419 | 31.976            | 65.248 | 327,618   | 39.271 |