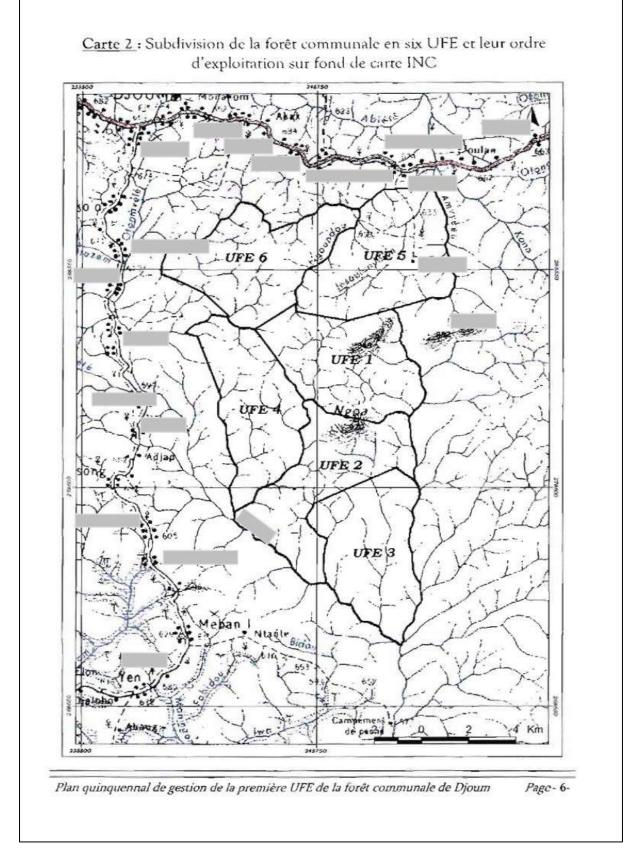

# Example 3: Public notice about the incorporation of a forest into the private Municipal estate

Applicable for: Communal forests

**Purpose and content of document:** Official document informing the general public of the procedure aiming at incorporating an area of the non-permanent forest domain into the private Municipal estate. Specific information: area, mapping, description of the boundaries of the forest to be classified

Holder of document: concerned Municipality – the Forest Ministry has a duplicate

Signature required by : Minister in charge of forestry (Ministre des Forêts et de la Faune)

**Gaps/limitations:** The issuance of the document itself does not guarantee that local populations' rights and opinions have effectively been recorded and taken into account.

- Is it signed and stamped by the Minister of Forests (Ministre des Forêts et de la Faune)?
- □ Is the information on area, mapping and boundaries similar to the information appearing in other documents related to this forest?
- □ When was the document issued??