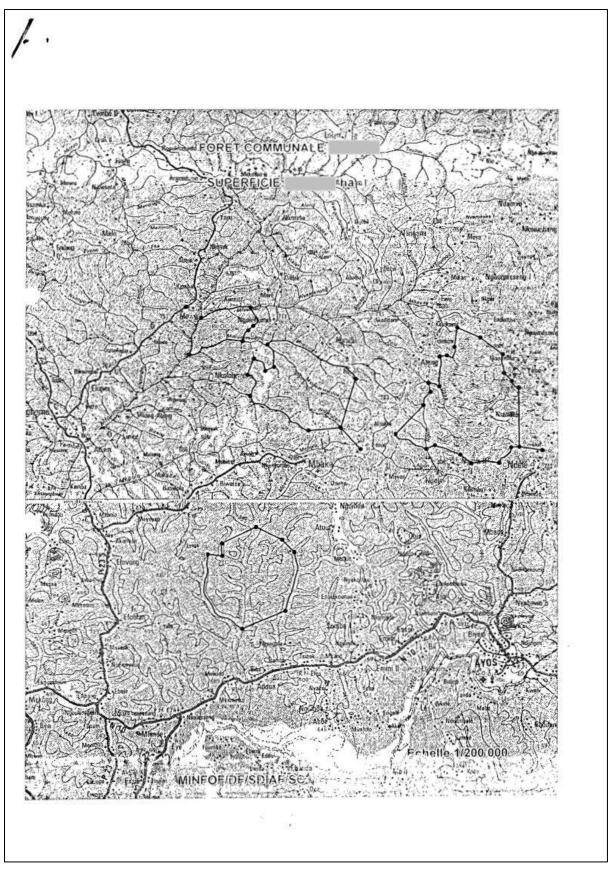

# Example 1: Public notice about the incorporation of a forest in the private State estate

### Applicable for: UFA

**Purpose and content of document:** Official document informing the general public of the procedure aiming at incorporating an area of the non-permanent forest domain into the private State estate. Specific information: area, mapping, description of the boundaries of the forest to be classified.

Holder of document: Government authorities (MINFOF and local authorities)

Signature required by: Minister in charge of Forestry (Ministre des Forêts et de la Faune)

**Gaps/limitations:** The issuance of the document itself does not guarantee that local populations' rights and opinions have effectively been recorded and taken into account.

- □ Is it signed and stamped by the Minister in charge of Forests (Ministre des Forêts et de la Faune)?
- □ Is the information on area, mapping and boundaries similar to the information appearing in other documents related to this forest?
- □ When was the document issued?