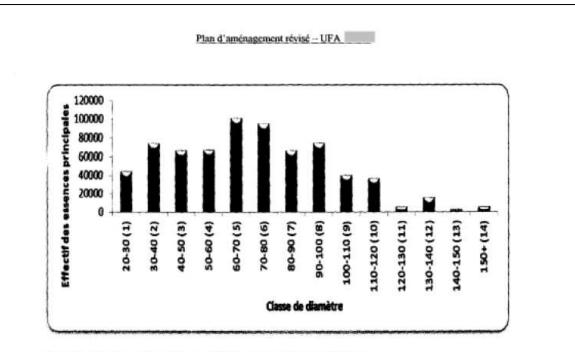

| 1,38             |
| Koto                | 1326 | 60  | 10 041           | 4 205                 | 0,75     | 0,71             |
| Longhi              | 1210 | 60  | 12 023           | 4 412                 | 0,90     | 0,75             |
| Lotofa / Nkanang    | 1212 | 50  | 102 506          | 52 452                | 7,69     | 8,92             |
| Mambodé             | 1332 | 50  | 8 904            | 6 459                 | 0,67     | 1,10             |
| Mukulungu           | 1333 | 60  | 735              | 333                   | 0,06     | 0,06             |
| Niové               | 1338 | 50  | 24 677           | 12 899                | 1,85     | 2,19             |
| Okan                | 1341 | 60  | 1 143            | 416                   | 0,09     | 0,07             |

39





Figure 9 : Structure diamétrique générale des essences principales

On remarque que la classe de diamètre de plus représentée est celle qui regroupe les essences ayant entre 30 et 40 cm (dhp). Cet histogramme montre qu'il existe un grand nombre de tiges de 50 à 100 cm (dhp), mais il masque les particularités des essences prises individuellement. Les diagrammes ci-dessous présentent la structure diamétrique de chaque essence principale.



Plan d'aménagement révisé -- UFA

#### 3-3-3. Contenu

Le rapport d'inventaire donne une estimation des volumes disponibles par essence. Cette estimation a été faite grâce au tarif de cubage élaboré lors de la phase 4 de l'inventaire national de reconnaissance. Le tableau ci-dessous présente le stock obtenu.

Tableau 21 : Table de stock des essences pri