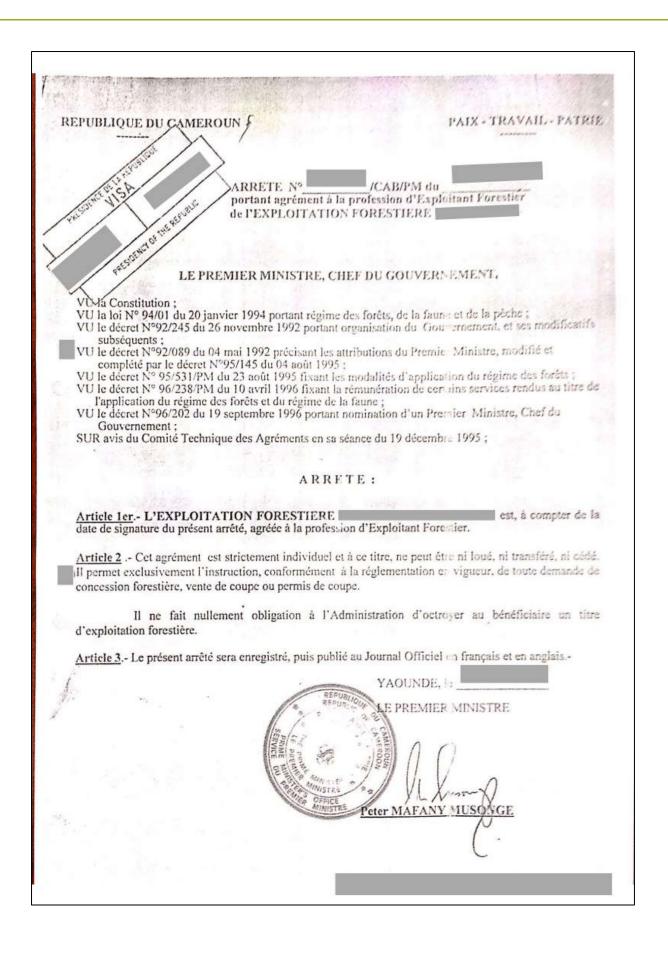

n as professional forest operator

Applicable for: All forest operators

**Purpose and content of document:** Official document accrediting private individuals or companies as forest operators.

Holder of document: Accreditation holder / the Forest Ministry (MINFOF) holds a duplicate

Signature required by: Prime Minister

**Gaps/limitations:** This document is specifying in which area the forest operator effectively holds logging rights.

- □ Is it signed and stamped by the Prime Minister or, alternatively, by the Minister in charge of forestry by delegation of authority (Per ordem / P.O. signature)?
- Does the document bear the Presidency's visa and a file number?
- □ Has the document been delivered to the individual or entity effectively holding logging rights over the concerned area?





### Example 6: Public call for tender

Applicable for: Forest Management Unit (UFA)

**Purpose and content of document:** Official document opening the possibility for forest operators to bid for a forest management / logging rights.

**Holder of document:** Forest Ministry (MINFOF). The concession holders should have a duplicate.

Signature required by: Minister in charge of forestry (Ministre des Forêts et de la Faune)

**Gaps/limitations:** This document is not sufficient to guarantee that the whole legal procedure related to granting forest concessions has been followed.

- □ Is it signed and stamped by the Minister of Forests (Ministre des Forêts et de la Faune)?
- □ What is the file number and the date of issuance of the document?
- □ What is the forest concerned by the call for