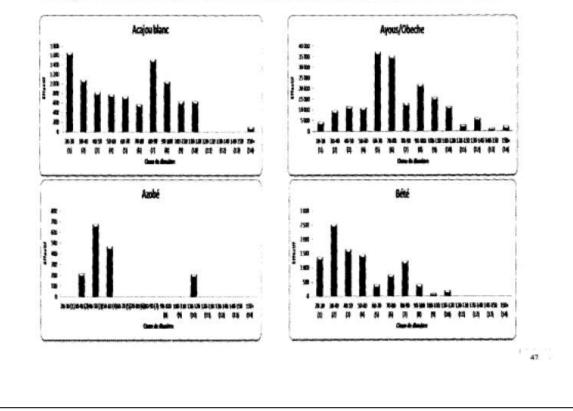

1,10             |
| Mukulungu           | 1333 | 60  | 735              | 333                   | 0,06     | 0,06             |
| Niové               | 1338 | 50  | 24 677           | 12 899                | 1,85     | 2,19             |
| Okan                | 1341 | 60  | 1 143            | 416                   | 0,09     | 0,07             |

39





Figure 9 : Structure diamétrique générale des essences principales

On remarque que la classe de diamètre de plus représentée est celle qui regroupe les essences ayant entre 30 et 40 cm (dhp). Cet histogramme montre qu'il existe un grand nombre de tiges de 50 à 100 cm (dhp), mais il masque les particularités des essences prises individuellement. Les diagrammes ci-dessous présentent la structure diamétrique de chaque essence principale.



Plan d'aménagement révisé -- UFA

#### 3-3-3. Contenu

Le rapport d'inventaire donne une estimation des volumes disponibles par essence. Cette estimation a été faite grâce au tarif de cubage élaboré lors de la phase 4 de l'inventaire national de reconnaissance. Le tableau ci-dessous présente le stock obtenu.

Tableau 21 : Table de stock des essences principales

| Essence          | Code | DME | Vol. total  | Volume<br>exploitable | % total | %<br>exploitable |
|------------------|------|-----|-------------|-----------------------|---------|------------------|
| Abam à poils     |      |     | 403334.2225 |                       |         |                  |
| rouges           | 1402 | 50  | 29 100      | 23 527                | 0,468   | 0,509            |
| Abam évélé       | 1408 | 5