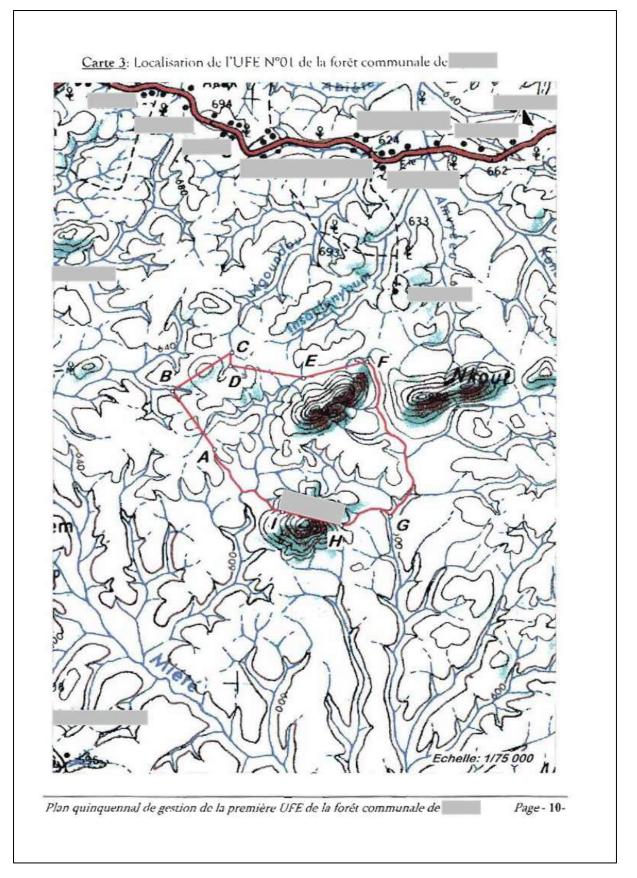

# Example 3: Public notice about the incorporation of a forest into the private Municipal estate

Applicable for: Communal forests

**Purpose and content of document:** Official document informing the general public of the procedure aiming at incorporating an area of the non-permanent forest domain into the private Municipal estate. Specific information: area, mapping, description of the boundaries of the forest to be classified

Holder of document: concerned Municipality – the Forest Ministry has a duplicate

Signature required by : Minister in charge of forestry (Ministre des Forêts et de la Faune)

**Gaps/limitations:** The issuance of the document itself does not guarantee that local populations' rights and opinions have effectively been recorded and taken into account.

- Is it signed and stamped by the Minister of Forests (Ministre des Forêts et de la Faune)?
- □ Is the information on area, mapping and boundaries similar to the information appearing in other documents related to this forest?
- □ When was the document issued??