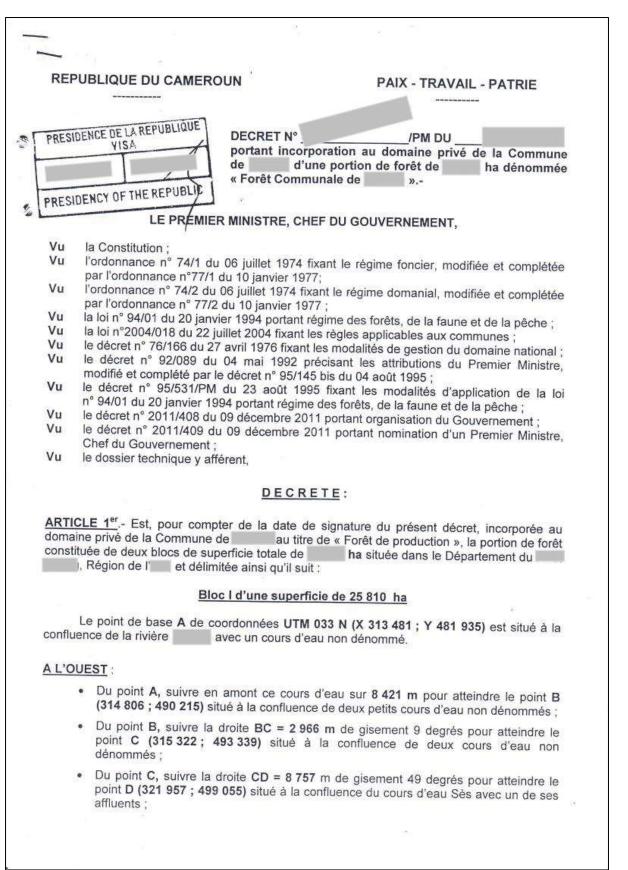

# Example 2: Decree of incorporation into the private State estate

Applicable for: UFA

**Purpose and content of document:** Official document incorporating a forest into the private State estate and classifying the area as a Forest Management Unit (Unité forestière d'aménagement – UFA)

Holder of document: Forest Ministry (MINFOF) and the concession holder

Signature required by: Prime Minister

**Gaps/limitations:** This document does not guarantee that the concerned local populations' rights and opinion have effectively been taken into account. Also, it does not indicate which private operator has been conceded management rights over the area.

- □ Is it signed and stamped by the Prime Minister?
- Does the document bear the Presidency's visa and a file number?
- □ When was the document issued?
- □ Are the name and localisation of the forest the same than what is described in other documents related to the forest?