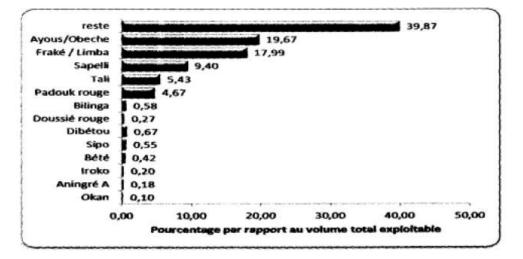

|                                |            | <ul> <li>Attribution<br/>form</li> <li>Minutes of<br/>the<br/>concertation<br/>meeting</li> <li>Description<br/>of<br/>community<br/>activities in<br/>the forest</li> </ul>                                                                     | <ul> <li>PV de réunion de concertation</li> <li>Description des activités menées</li> </ul>                                                                                                                                                                                                     |
|--------------------------------|------------|--------------------------------------------------------------------------------------------------------------------------------------------------------------------------------------------------------------------------------------------------|-------------------------------------------------------------------------------------------------------------------------------------------------------------------------------------------------------------------------------------------------------------------------------------------------|
| UFA and<br>communal<br>forests | Example 16 | Certificate of<br>compliance for<br>management<br>activities in view<br>of drafting the<br>Management<br>plan:<br>- Forest map<br>- Inventory<br>planning<br>- Inventory<br>realisation<br>- Materialisati<br>on of limits<br>- Area<br>measures | Attestations de<br>conformité des<br>travaux préalable au<br>Plan d'aménagement<br>- Carte<br>forestière<br>- Plan de<br>sondage<br>- Travaux<br>d'inventaire<br>d'aménageme<br>nt<br>- Rapport<br>d'inventaire<br>d'aménageme<br>nt<br>- Ouverture des<br>limites<br>- Mesure de<br>superficie |
| UFA and<br>communal<br>forests | Example 17 | Management<br>plan                                                                                                                                                                                                                               | Plan d'aménagement                                                                                                                                                                                                                                                                              |
| UFA and<br>communal<br>forests | Example 18 | Management<br>plan approval<br>Order                                                                                                                                                                                                             | Arrêté d'approbation<br>du Plan<br>d'aménagement                                                                                                                                                                                                                                                |
| UFA and<br>communal<br>forests | Example 19 | Five-year<br>management<br>programme                                                                                                                                                                                                             | Plan de gestion<br>quinquennal                                                                                                                                                                                                                                                                  |
| Community<br>forests           | Example 20 | Approval of the<br>simplified<br>Management<br>Plan                                                                                                                                                                                              | Notification<br>d'approbation du<br>Plan Simple de<br>Gestion                                                                                                                                                                                                                                   |